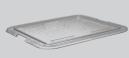

## **FXLB-4: SMALL FLEX LID**

**MATERIAL**: *Max-Flex* 

- Proprietary polymer formulation
- Maximum safety cannot be fashioned into a weapon
- Optimized durability break, chip, and crack resistance
- Withstands temperatures from -40 to 225 degrees Fahrenheit
- Significantly cheaper and more earth-friendly than silicon
- Dishwasher/microwave safe
- Reusable and recyclable

**DESIGN:** Flex lid for small SHU trays

- Compatible with FX-4300 trays
- Bi-directional fit
- Beaded rim for added durability
- Added ribbing for flatness
- Specially-designed overhang for less breakage

| D | IΝΛ  |     | ICI  | $\mathbf{a}$ | NS:  |
|---|------|-----|------|--------------|------|
| U | IIVI | EI' | N.SI | u            | IND: |

Length: 8.75" Width: 6.63" Height: 0.38"

Height with tray: 2.25"