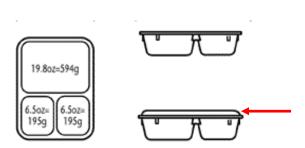

**DESIGN:** Flex lid for small SHU trays

- Compatible with FX-4300 trays
- Bi-directional fit
- Beaded rim for added durability
- Added ribbing for flatness
- Specially-designed overhang for less breakage

| D | IΝΛ  |     | ICI  | $\mathbf{a}$ | NS:  |
|---|------|-----|------|--------------|------|
| U | IIVI | EI' | N.SI | u            | IND: |

Length: 8.75" Width: 6.63" Height: 0.38"

Height with tray: 2.25"